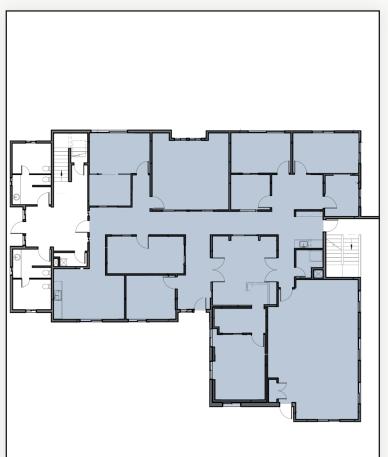

- Introductory Rate of \$9.50 NNN through June 30, 2021!
- Suite 100 Includes 8 Spacious Offices, Conference Room / Library, Recording Studio Space & Media Office, Kitchen / Lounge & Large Event Hall with Secondary Entrance & Foyer / Kitchenette
- Brand New Finishes, Great Light & Mountain Views
- Ample Parking in Tranquil Setting
- Easy Access from Boulder & Longmont (9 Minutes Each Direction)
- Sublease Through April 30, 2024

Suite 100 4,630 sq. ft.

The information included has been obtained from sources believed reliable. While we do not doubt the accuracy of the information, it has not been verified and no guarantee, warranty, or representation is being made.